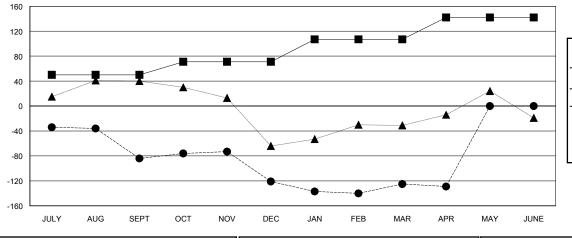

## GOALS AND ACTUAL MEMBERS CUMULATIVE

| ■ MEMBER GROWTH NET GOAL          |   |
|-----------------------------------|---|
| - ● - MEMBER GROWTH ACTUAL        |   |
| - ▲ - LAST YEAR MEMBERSHIP ACTUAL |   |
|                                   |   |
|                                   |   |
|                                   | _ |