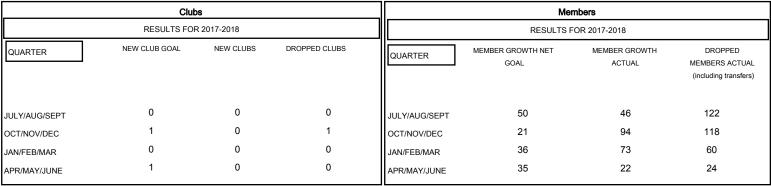

## MONTHLY MEMBERSHIP PROGRESS REPORT

District 2 S3

Results as of: 04/30/2018

## GMT: JOE AL PICONE LOCATION TEXAS GMT CA



## GOALS AND ACTUAL NEW CLUBS CUMULATIVE



## GOALS AND ACTUAL MEMBERS CUMULATIVE



| ■ MEMBER GROWTH NET GOAL          |   |
|-----------------------------------|---|
| - ● - MEMBER GROWTH ACTUAL        |   |
| - ▲ - LAST YEAR MEMBERSHIP ACTUAL |   |
|                                   |   |
|                                   |   |
|                                   | _ |

| DROPPED CLUBS: 1 |     |
|------------------|-----|
| DROPPED MEMBERS  |     |
| DECEASED         | 19  |
| CLUB CANCELLED   | 11  |
| OTHER            | 294 |
| TOTAL            | 324 |

| 33 CLUBS OF 52 ADDED 1 OR MORE | GENDER DIST     | RIBUTION        |
|--------------------------------|-----------------|-----------------|
| NEW MEMBERS                    | MALE<br>FEMALE  | 1,20<br>674     |
|